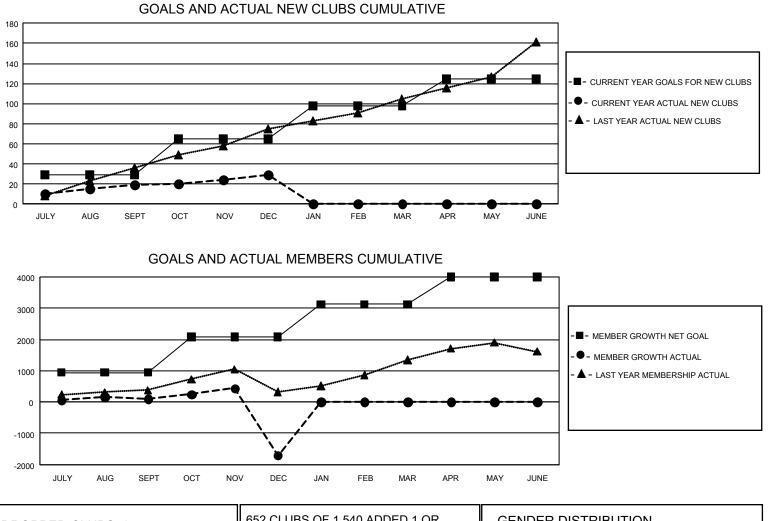

## GAT Constitutional Area 8

REPORT DOES NOT INCLUDE CLUBS IN UNDISTRICTED AREAS.

| Clubs                 |               |           |               | Members               |                        |                         |                                                    |
|-----------------------|---------------|-----------|---------------|-----------------------|------------------------|-------------------------|----------------------------------------------------|
| RESULTS FOR 2022-2023 |               |           |               | RESULTS FOR 2022-2023 |                        |                         |                                                    |
| QUARTER               | NEW CLUB GOAL | NEW CLUBS | DROPPED CLUBS | QUARTER MEME          | BER GROWTH NET<br>GOAL | MEMBER GROWTH<br>ACTUAL | DROPPED<br>MEMBERS ACTUAL<br>(including transfers) |
| JULY/AUG/SEPT         | 87            | 19        | 19            | JULY/AUG/SEPT         | 945                    | 1,443                   | 1,210                                              |
| OCT/NOV/DEC           | 108           | 10        | 72            | OCT/NOV/DEC           | 1140                   | 1,860                   | 3,528                                              |
| JAN/FEB/MAR           | 99            | 0         | 0             | JAN/FEB/MAR           | 1040                   | 0                       | 0                                                  |
| APR/MAY/JUNE          | 81            | 0         | 0             | APR/MAY/JUNE          | 872                    | 0                       | 0                                                  |